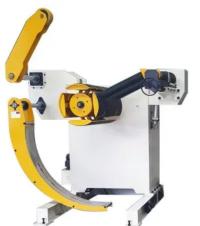

## Decoiler

- Hydraulic spindle expansion from 470mm to 530mm
- Variable speed drive for a variable un-coiling speed
- Pneumatic coil hold-down arm prevents material rebound and guarantees safe operation
- Adjustable coil guides assembly for stable uncoiling process and prevent coil movement
- Pneumatic coil hold-up arm for smoothly threading
- Pneumatic disk brake system
- Infrared photoelectric sensing loop control