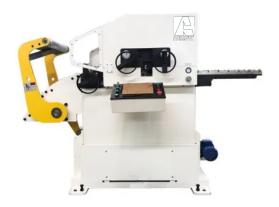

### Servo Straightener feeder

- Pneumatic swing arm for coil threading assist
- Self-centering coil guide rollers
- 7pcs high-quality GCr15 straightening rollers, with bottom gear drive, up4/down3
- Worm gear adjustment of upper rollers
- Pneumatic upper rollers release
- Motorized pass line height adjustment +/-100mm
- Adjustable tailout support bracket for smooth delivery of material from the feeder to the press