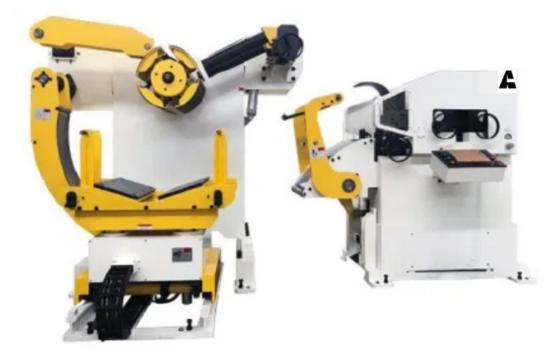

# Decoiler Straightener Feeder AZ-DSF2

#### Combined unit

Our DSF2 combined all the conventional equipments for stamping presses into one single unit controlled by 1 unique touch screen. By using our DSF1 unit, you will save up to 50% of space compared to your traditionnal line. With over 100 jobs memory, our DSF2 will get the job done.

#### Decoiler Straightener Feeder