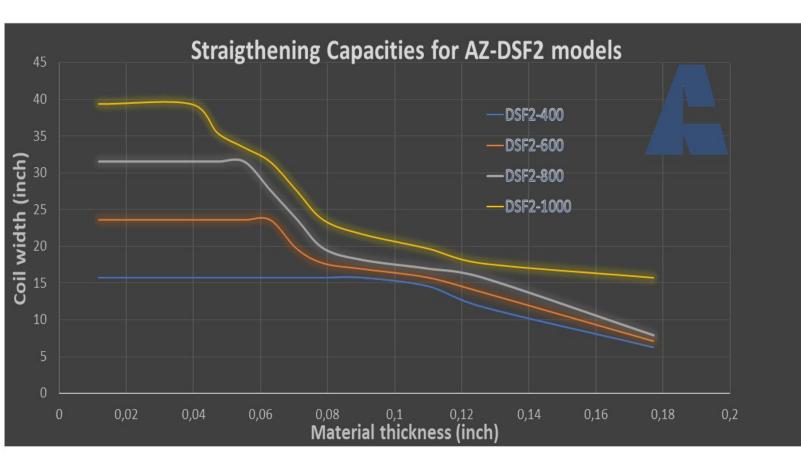

# Decoiler Straightener Feeder AZ-DSF2

*Servo-Straightening* capacities will be affected with wider material. The graphic below represents machine capabilities at full witdh.

Tel: (450) 632-8080