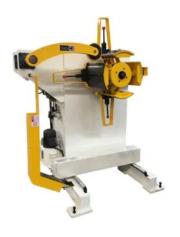

#### Decoiler

- Hydraulic mandrel expansion
- Variable uncoiling speed control
- Pneumatic coil hold-down arm
- 4 wear plate on decoiler
- Photoelectric loop sensor