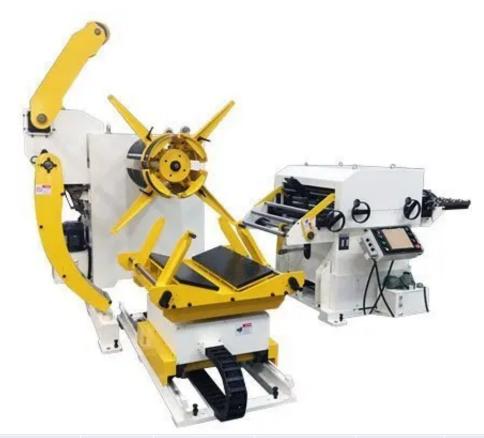

#### Decoiler

- Hydraulic mandrel expansion
- Variable uncoiling speed control
- Pneumatic coil hold-down arm
- 4 wear plate on decoiler
- Photoelectric loop sensor

#### Servo Straightener feeder

- 11pcs high-quality straightener rollers
- NSK precision gear driving
- Bottom gear drive roller transmission
- Worm gear roller adjustment for precision straightening performance
- Pneumatic pilot release ensures an accuracy feeding
- Motorized passline height adjustment for die change
- Adjustable support bracket for smooth feedingpress

#### Optional features

- Optional coil car for ease of operation
- Motorized coil guide adjustment
- Rubber for upper pinch roller
- Motorized straightening value adjustment
- Openable straightener upper rollers

# Decoiler Straightener Feeder AZ-DSF1

*Servo-Straighteni*ng capacities will be affected with wider material. The graphic below represents machine capabilities at full witdh.