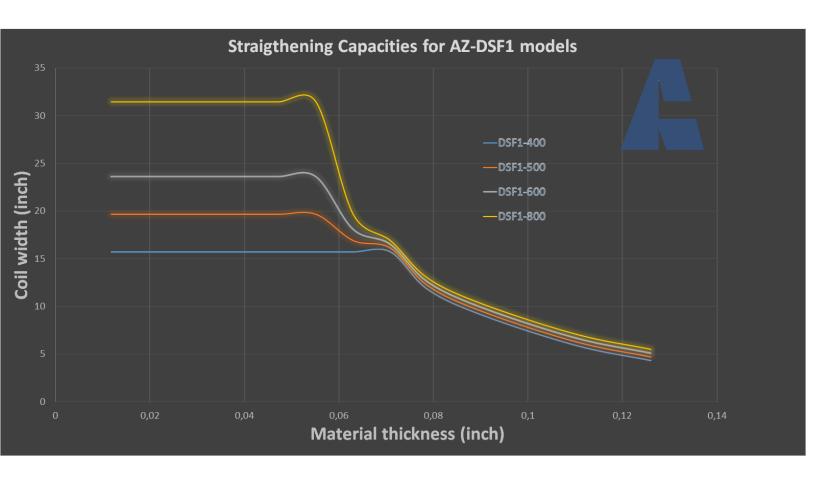

# Decoiler Straightener Feeder AZ-DSF1

*Servo-Straighteni*ng capacities will be affected with wider material. The graphic below represents machine capabilities at full witdh.