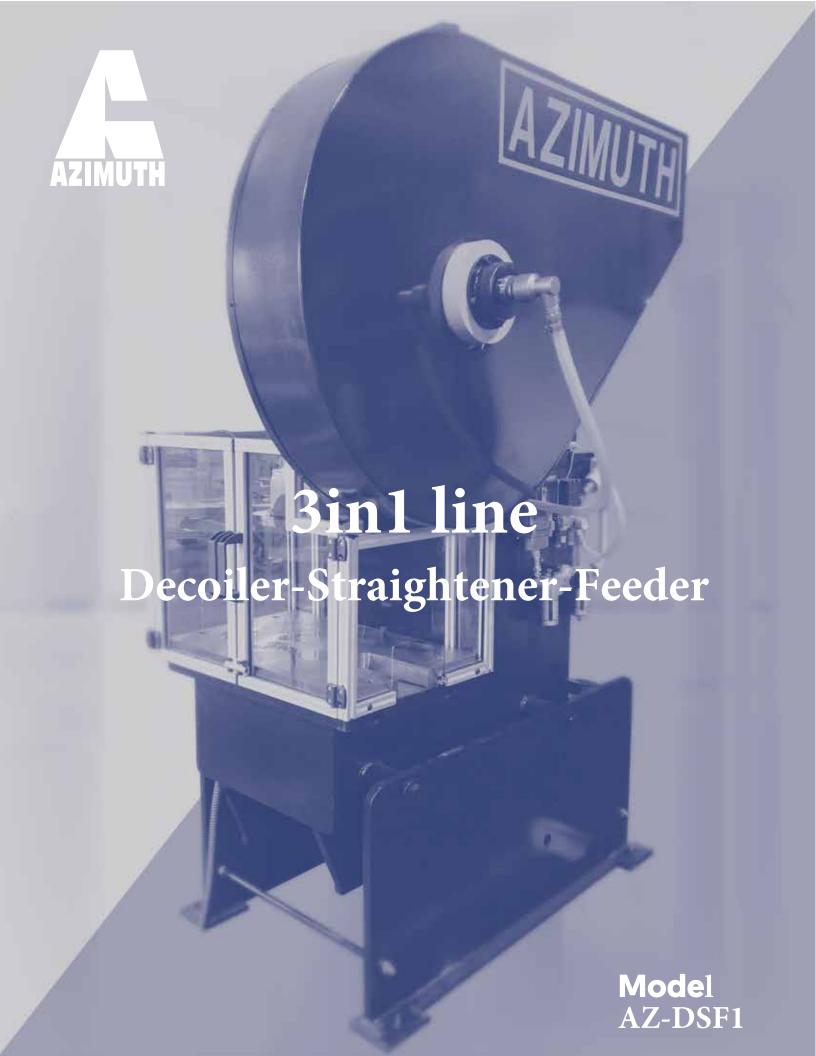

### Decoiler Straightener Feeder

## AZ-DSF1

|                  | Unit   | DSF1-400 | DSF1-500 | DSF1-600 | DSF1-800 |
|------------------|--------|----------|----------|----------|----------|
| Max Width        | inch   | 15 ¾     | 19 ⅓     | 23 ⅓     | 31 ½     |
| Thickness MIN    | inch   | 0,010''  |          |          |          |
| Thickness MAX    | inch   | 1/8      |          |          |          |
| Material I.D MIN | inch   | 17 ¾     |          |          |          |
| Material I.D MAX | inch   | 20 %     |          |          |          |
| Material O.D MAX | inch   | 47 1⁄4   |          |          |          |
| Coil weight MAX  | lb     | 4,400    |          |          |          |
| Max speed        | inch/s | 16       |          |          |          |

#### Decoiler Straightener Feeder

## **AZ-DSF1**