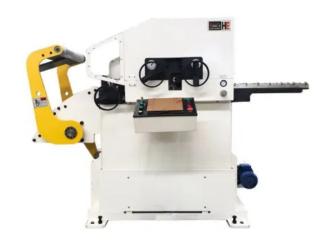

#### Servo Straightener feeder

- 11pcs high-quality straightener rollers
- NSK precision gear driving
- Bottom gear drive roller transmission
- Worm gear roller adjustment for precision straightening performance
- Pneumatic pilot release ensures an accuracy feeding
- Motorized passline height adjustment for die change
- Adjustable support bracket for smooth feedingpress